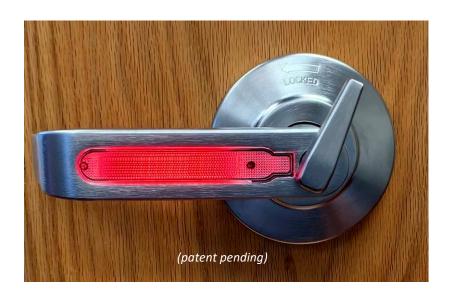

## CLASSROOM SECURITY INDICATOR LOCK

- Emergency lockdown activated by nearest person without opening the door, providing visible assurance of locked condition to all in the classroom.
- Lighted Security Indicator in inside lever flashes when lockdown feature is activated by thumb turn.
- Includes all the great features, proven reliability and durability of the Oak Security Group 1CL ANSI Grade 1 Lever Cylindrical Lock.
- Existing Oak Security Group 1CL Classroom Security double keyed lock can be easily converted to a Classroom Security Indicator Lock by simply replacing the inside lever handle.